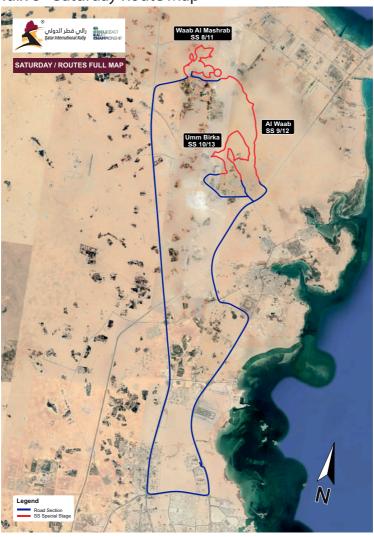

be worn in addition to the garment homologated to FIA Standard 8856.

# ♦ Wearing of jewellery (Appendix L, Chapter III, Art.5)

The wearing of jewellery in the form of body piercing or metal neck chains is prohibited during the competition and may therefore be checked before the start.

#### **RELATED LINKS:**

FIA International Sporting Code and appendices: <a href="https://www.fia.com/regulation/category/123">https://www.fia.com/regulation/category/761</a>
FIA Technical Lists: <a href="https://www.fia.com/regulation/category/761">https://www.fia.com/regulation/category/761</a>















# Appendix 7 - Service Park Area Layout Plan

















# Appendix 8 - Thursday Route Map

















# Appendix 8 - Friday Route Map

















# Appendix 8 - Saturday Route Map















# QMMF Media & Media Coverage

## **QMMF Media Information**

All relevant media information and results will be available on the QMMF website please see following link:



https://qmmf.com/events/2023-gatar-international-rally/

# Media TV Coverage (Live)



Live TV coverage by Al Kass sports channel of the preevent, start finish & prize giving ceremonies in addition daily highlights to be broadcasted live from the rally start.



















# Appendix 9 - Odometer Calibration

|                | Odo     | meter calibration | DISTANCE:                              | DAY:                           |          | _                    |
|----------------|---------|-------------------|----------------------------------------|--------------------------------|----------|-------