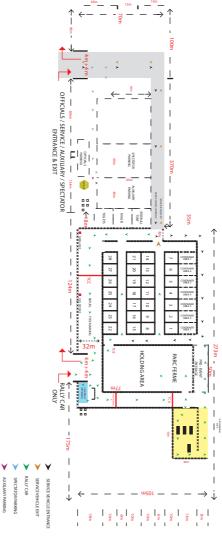

and 8868-2018.
- If the biometric device is a stand-alone device, then the device must be homologated to FIA Standard 8868-2018 only. This device must be worn in addition to the garment homologated to FIA Standard 8856.

# ♦ Wearing of jewellery (Appendix L, Chapter III, Art.5)

The wearing of jewellery in the form of body piercing or metal neck chains is prohibited during the competition and may therefore be checked before the start.

#### **RELATED LINKS:**

FIA International Sporting Code and appendices: <a href="https://www.fia.com/regulation/category/123">https://www.fia.com/regulation/category/761</a>
FIA Technical Lists: <a href="https://www.fia.com/regulation/category/761">https://www.fia.com/regulation/category/761</a>















# Appendix 7 - Service Park Area Layout Plan

















# Appendix 8 - Thursday Route Map

















# Appendix 8 - Friday Route Map

















# Appendix 8 - Saturday Route Map















# QMMF Media & Media Coverage

## **QMMF Media Information**

All relevant media information and results will be available on the QMMF website please see following link:



https://qmmf.com/events/2023-gatar-international-rally/

# Media TV Coverage (Live)



Live TV coverage by Al Kass sports channel of the preevent, start finish & prize giving ceremonies in addition daily highlights to be broadcasted live from the rally start.



















# Appendix 9 - Odometer Calibration

|                | Odo     | meter calibration | DISTANCE:                              | DAY:                           |          | _