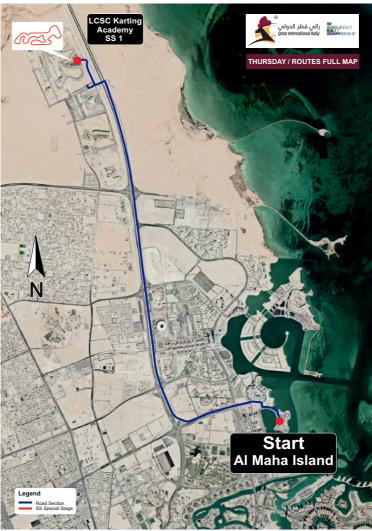

d-alone device, then the device must be homologated to FIA Standard 8868-2018 only. This device must be worn in addition to the garment homologated to FIA Standard 8856.

# ♦ Wearing of jewellery (Appendix L, Chapter III, Art.5)

The wearing of jewellery in the form of body piercing or metal neck chains is prohibited during the competition and may therefore be checked before the start.

#### **RELATED LINKS:**

FIA International Sporting Code and appendices: <a href="https://www.fia.com/regulation/category/123">https://www.fia.com/regulation/category/761</a>
FIA Technical Lists: <a href="https://www.fia.com/regulation/category/761">https://www.fia.com/regulation/category/761</a>















# Appendix 7 - Service Park Area Layout Plan

















# Appendix 8 - Thursday Route Map

















# Appendix 8 - Friday Route Map

















# Appendix 8 - Saturday Route Map















# QMMF Media & Media Coverage

## **QMMF Media Information**

All relevant media information and results will be available on the QMMF website please see following link:



https://qmmf.com/events/2023-gatar-international-rally/

# Media TV Coverage (Live)



Live TV coverage by Al Kass sports channel of the preevent, start finish & prize giving ceremonies in addition daily highlights to be broadcasted live from the rally start.



















# Appendix 9 - Odometer Calibration

|                | Odo     | meter calibration | DISTANCE:                              | DAY:                           |          | _                    |
|----------------|---------|------------