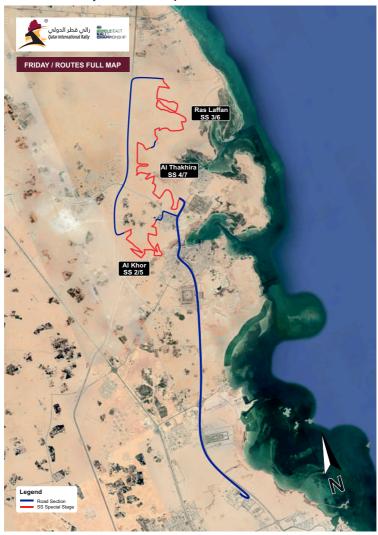

ed to FIA Standard 8868-2018 only. This device must be worn in addition to the garment homologated to FIA Standard 8856.

# ♦ Wearing of jewellery (Appendix L, Chapter III, Art.5)

The wearing of jewellery in the form of body piercing or metal neck chains is prohibited during the competition and may therefore be checked before the start.

#### **RELATED LINKS:**

FIA International Sporting Code and appendices: <a href="https://www.fia.com/regulation/category/123">https://www.fia.com/regulation/category/761</a>
FIA Technical Lists: <a href="https://www.fia.com/regulation/category/761">https://www.fia.com/regulation/category/761</a>















# Appendix 7 - Service Park Area Layout Plan

















# Appendix 8 - Thursday Route Map

















# Appendix 8 - Friday Route Map

















# Appendix 8 - Saturday Route Map















# QMMF Media & Media Coverage

## **QMMF Media Information**

All relevant media information and results will be available on the QMMF website please see following link:



https://qmmf.com/events/2023-gatar-international-rally/

# Media TV Coverage (Live)



Live TV coverage by Al Kass sports channel of the preevent, start finish & prize giving ceremonies in addition daily highlights to be broadcasted live from the rally start.



















# Appendix 9 - Odometer Calibration

|                | Odo     | meter calibration | DISTANCE:                              | DAY:                           |          | _                    |
|----------------|---------|-------------------|----------------------------------------|