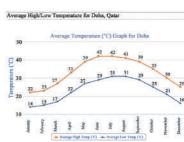

year to commemorate the founding of State of Oatar by Sheikh Jassim Bin Mohammad Al-Thani [The Founder].

## **Geographical Location**

Qatar located in the Middle East, it is a small peninsula in the east of Arabia which located in the Arabian Gulf, and shares a land borders with the Kingdom of Saudi Arabia to the south-west and is surrounded by the Arabian sea. The Global Peace Index ranks features Qatar as one of 30 most peaceful countries in the world, and the most peaceful in the MENA region.

• Land Area: 11,400 Square Kilometers.

## Qatar Climate / Weather

Summer lasts from May to September, and temperatures at that time generally average 35°C (95°F), although it can get up to 50°C (122°F). The autumn/ winter months (November-April) are much milder with pleasant, cool evenings.

















## Oatar Culture Awareness

### Please Do

- 1- Dress modestly. Qatar is a Muslim country and it has conservative dress codes. Trousers are acceptable for women but avoid shorts, strappy low cut tops, see through and transparent clothes.
- 2- Use Mowasalat turquoise taxis as they are safe and clean, and the majority of the drivers speak English.
- 3- Drink plenty of water, especially during the hot summer. Two liters of water per person, per day is the absolute minimum that should be drank.
- 4- Use a high factor sun block on all exposed skin, even in the winter, including the tops of your feet if wearing sandals. It is highly recommended to wear hats or caps.
- 5- Remember the air conditioning, which can chill you at restaurants, cinemas and shopping malls. Take always alo