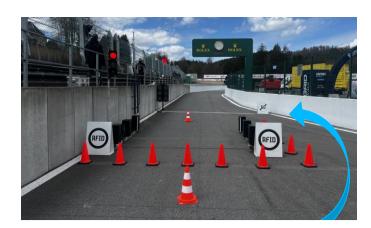

#### RFID WEC PIT EXIT

#### PLEASE ADVISE DRIVERS TO PASS AROUND THE RFID SYSTEM WHEN EXITING THE FIA WEC PIT LANE

SPA RFID SETUP EXAMPLE

**LUSAIL PITLANE** 