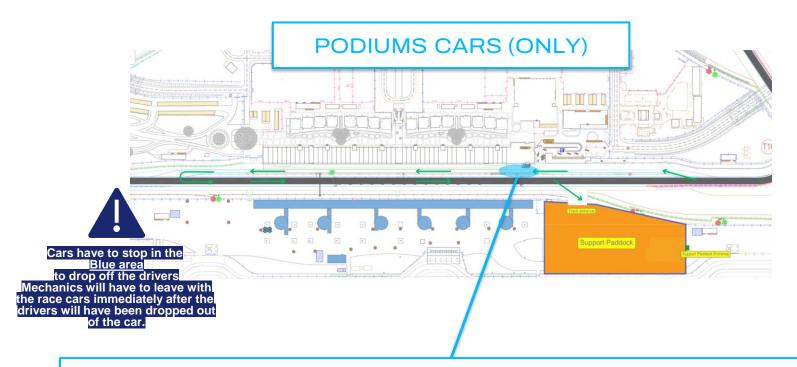

### CARS TO THE PADDOCK

Drivers to stop the race cars into the blue area and mechanics to bring the race cars immediately in the paddock

|                    | START OF<br>THE<br>SESSION | RELEASED TO FIA<br>WEC PIT LANE         | EQUIPMENTS<br>BACK TO THE<br>PADDOCK<br>AT LATEST |
|--------------------|----------------------------|-----------------------------------------|---------------------------------------------------|
| FREE<br>PRACTICE 1 | THU. 29/02<br>10:45        | EQUIPMENTS - 10:30<br>RACE CARS - 10:35 | 11:25                                             |
| QUALIFYING         | FRI. 01/03<br>9:15         | EQUIPMENTS - 9:00<br>RACE CARS - 9:05   | 9:50                                              |
| RACE 1             | FRI. 01/03<br>14:15        | EQUIPMENTS - 13:30<br>RACE CARS - 13:40 | 14:50                                             |
| RACE 2             | FRI. 01/03<br>20:40        | EQUIPMENTS – 20:15<br>RACE CARS – 20:15 | 21:15                                             |