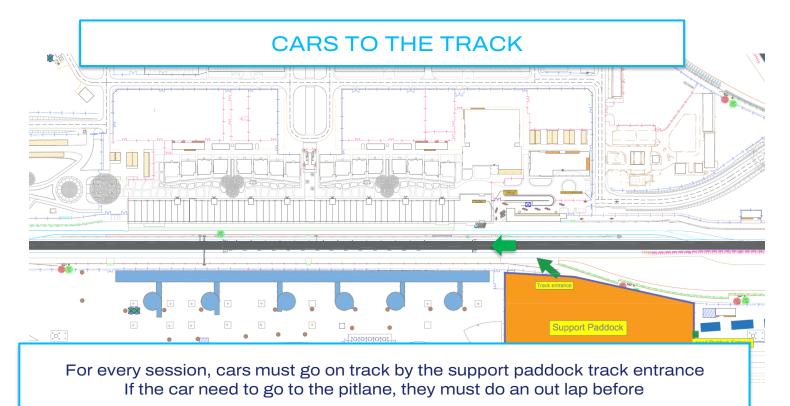

# 2024 CIRCULATION GUIDELINES















#### MECHANICS TO THE PADDOCK

Mechanics will have to pass thought the pedestrian tunnel





#### MECHANICS TO THE PITLANE

Mechanics will have to pass thought the pedestrian tunnel





### CARS TO THE PADDOCK









Drivers to stop the race cars into the blue area and mechanics to bring the race cars immediately in the paddock





|                    | START OF<br>THE<br>SESSION | RELEASED TO FIA<br>WEC PIT LANE         | EQUIPMENTS<br>BACK TO THE<br>PADDOCK<br>AT LATEST |
|--------------------|----------------------------|-----------------------------------------|---------------------------------------------------|
| FREE<br>PRACTICE 1 | THU. 29/02<br>10:45        | EQUIPMENTS - 10:30<br>RACE CARS - 10:35 | 11:25                                             |
| QUALIFYING