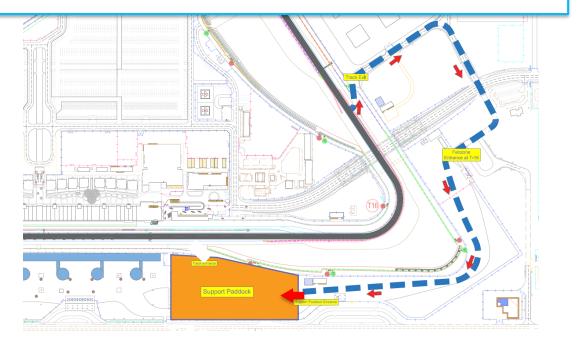

# 2024 CIRCULATION GUIDELINES















#### MECHANICS TO THE PADDOCK

Mechanics will have to pass thought the pedestrian tunnel





#### MECHANICS TO THE PITLANE

Mechanics will have to pass thought the pedestrian tunnel





### CARS TO THE PADDOCK









Drivers to stop the race cars into the blue area and mechanics to bring the race cars immediately in the paddock





|                    | START OF<br>THE<br>SESSION | RELEASED TO FIA<br>WEC PIT LANE         | EQUIPMENTS<br>BACK TO THE<br>PADDOCK<br>AT LATEST |
|--------------------|----------------------------|-----------------------------------------|---------------------------------------------------|
| FREE<br>PRACTICE 1 | THU. 29/02<br>10:45        | EQUIPMENTS - 10:30<br>RACE CARS - 10:35 | 11:25                                             |
| QUALIFYING         | FRI. 01/03<br>9:15         | EQUIPMENTS - 9:00<br>RACE CARS - 9:05   | 9:50                                              |
| RACE 1             | FRI. 01/03<br>14:15        | EQUIPMENTS - 13:30<br>RACE CARS - 13:4